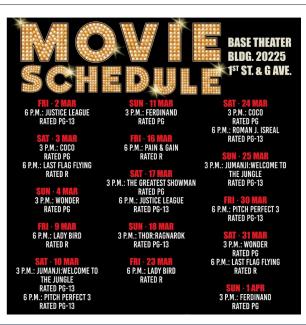

### FREE MOVIES AT THE KIRTLAND THEATER

Did you know that the base theater opened back up at Kirtland? If you have base access, you should definitely check out the movie schedule! Full concessions are available for purchase, but entry to the movie is free to anyone with base access!